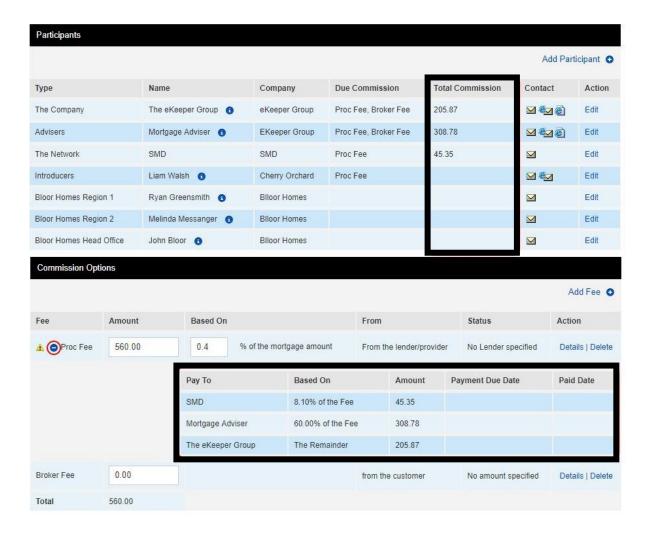

| Story Number | Feature Description                                                                                                                                                                                                                                                                            |
|--------------|------------------------------------------------------------------------------------------------------------------------------------------------------------------------------------------------------------------------------------------------------------------------------------------------|
| MKV5-3019    | <ul> <li>Restriction of commission enquires by team:         <ul> <li>Advisers within a firm can be set so they can see only their own commission</li> </ul> </li> <li>Firm principals or the commission team within a firm can be set to see all commission for that business/firm</li> </ul> |