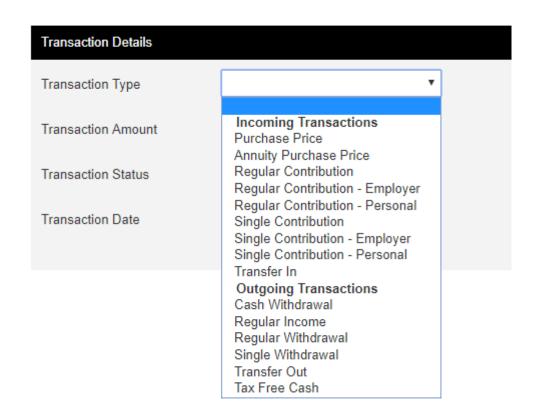

| Story Number | Feature Description                                                                                                                                  |
|--------------|------------------------------------------------------------------------------------------------------------------------------------------------------|
| MKV5-3108    | Within the 'Wealth Desk' (e.g. Pension) there are new drop-<br>down options available                                                                |
|              | Under 'Transactions' the following additional options are added:                                                                                     |
|              | Regular Contribution - Employer Regular Contribution - Personal Single Contribution - Employer Single Contribution - Personal Annuity Purchase Price |
|              | Under the 'Outgoing Transactions' the following additional option is added:                                                                          |
|              | Tax Free Cash                                                                                                                                        |