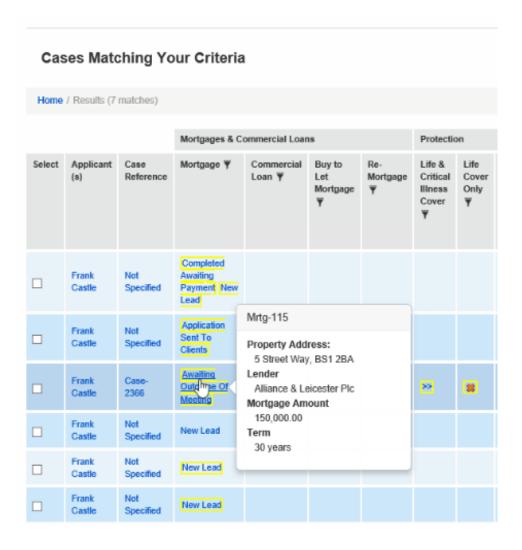

# New features in this release

There are 8 new features that have been released:

| Story Number | Feature Description                                                                                                                                           |
|--------------|---------------------------------------------------------------------------------------------------------------------------------------------------------------|
| MKV5-2366    | An improved results search page when using the basic search has produced a new hover box for each application icon giving a quick view to the product details |