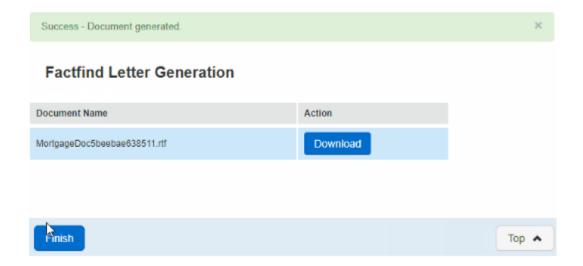

| Story Number | Feature Description                                                                                                                                                                                             |
|--------------|-----------------------------------------------------------------------------------------------------------------------------------------------------------------------------------------------------------------|
| MKV5-3252    | When using the Print Fact-Find function, the page navigates to a Fact-Find Letter Generation page which notifies you of the status of the document generation and gives you the option to download the document |
|              | There is now a button to navigate back a page                                                                                                                                                                   |