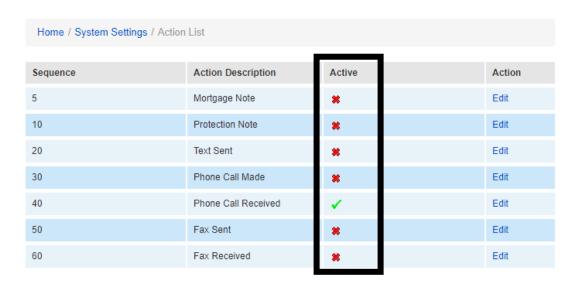

| Story Number | Feature Description                                                                                              |
|--------------|------------------------------------------------------------------------------------------------------------------|
| MKV5-2568    | Added a new 'Active' column within the 'Action List' and the ability within each action to 'Activate/Deactivate' |

#### **Action List**

#### **Edit Action**

Action Details

Sequence Number: 5

Description: Mortgage Note

Active:

| Story Number | Feature Description                                                                                                                    |
|--------------|----------------------------------------------------------------------------------------------------------------------------------------|
| MKV5-2573    | Following the addition of the GDPR consent panel , these fields are now linked to 'Fact Find' questions as "Linked Dropdown" questions |