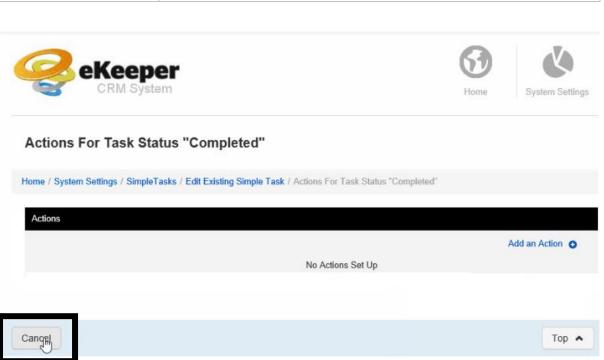

| Story Number | Feature Description                                                                                                                            |
|--------------|------------------------------------------------------------------------------------------------------------------------------------------------|
| MKV5-2534    | When creating actions against 'Simple Tasks' there is now a cancel option that will allow you to return to the 'Simple Task' you were creating |