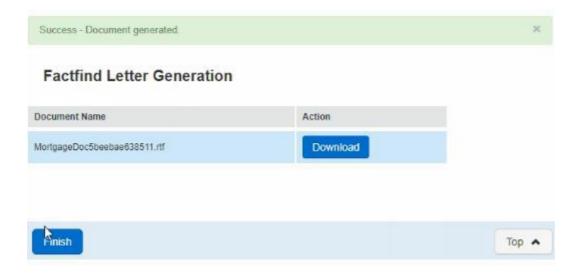

| Story Number | Feature Description                                                                                                                                                                                                                                                       |
|--------------|---------------------------------------------------------------------------------------------------------------------------------------------------------------------------------------------------------------------------------------------------------------------------|
| MKV5-3252    | When using the Print Fact-Find function, the page navigates<br>to a Fact-Find Letter Generation page which notifies you of<br>the status of the document generation and gives you the<br>option to download the document<br>There is now a button to navigate back a page |