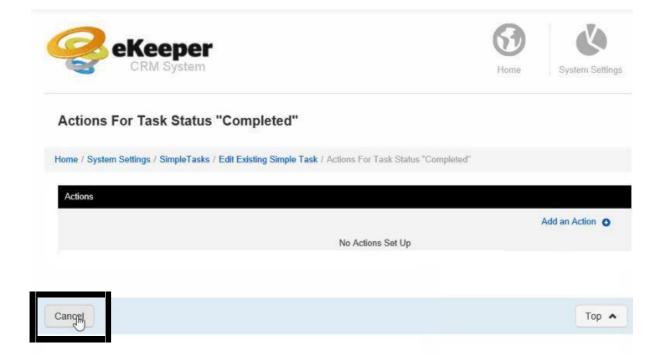

| Story Number | Feature Description                                                                                                                            |
|--------------|------------------------------------------------------------------------------------------------------------------------------------------------|
| MKV5-2534    | When creating actions against 'Simple Tasks' there is now a cancel option that will allow you to return to the 'Simple Task' you were creating |