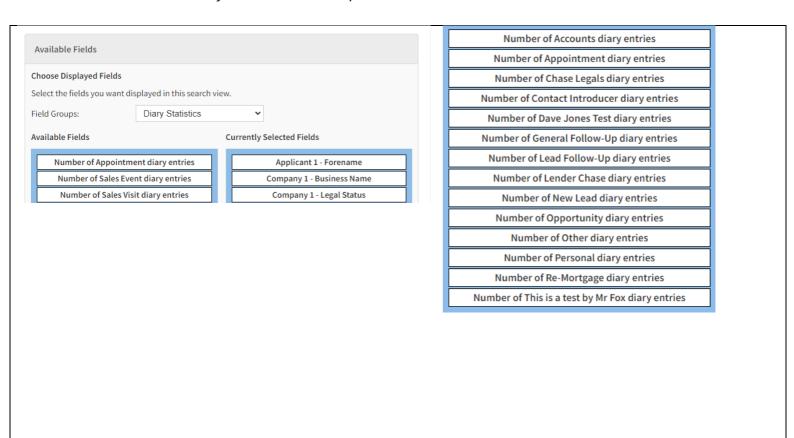

#### Highlights

Sort Data Table on Outgoing Commissions Page

- New Field: Protection: Add 'Next Stage Due Time' Field
  - ➤ When specifying the 'Next Stage Due Date' you can also specify the time for required actions.
- New Diary Statistics Search View Item:
  - See diary statistics in the reports section

#### New features in this release

This section lists features that have been deployed in this release.

| Item Number | Description                                                              |
|-------------|--------------------------------------------------------------------------|
| SCRM-4137   | Twenty7Tec: Send the term months value when doing a requote              |
| SCRM-4138   | Outlook Integration: Attachments Restriction. Send Attachments 3MB+      |
| SCRM-4233   | Protection: Add 'Next Stage Due Time' Field                              |
| SCRM-4404   | Allow diary stats to be added to search views and seen in search results |
| SCRM-4515   | Adding Sorting to the data table on the Outgoing Commissions page        |