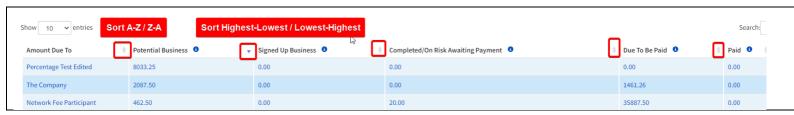

#### Highlights

Sort Data Table on Outgoing Commissions Page

- New Field: Protection: Add 'Next Stage Due Time' Field
  - ➤ When specifying the 'Next Stage Due Date' you can also specify the time for required actions.
- New Diary Statistics Search View Item:
  - See diary statistics in the reports section

#### New features in this release

This section lists features that have been deployed in this release.

| Item Number | Description                                                              |
|-------------|--------------------------------------------------------------------------|
| SCRM-4137   | Twenty7Tec: Send the term months value when doing a requote              |
| SCRM-4138   | Outlook Integration: Attachments Restriction. Send Attachments 3MB+      |
| SCRM-4233   | Protection: Add 'Next Stage Due Time' Field                              |
| SCRM-4404   | Allow diary stats to be added to search views and seen in search results |
| SCRM-4515   | Adding Sorting to the data table on the Outgoing Commissions page        |